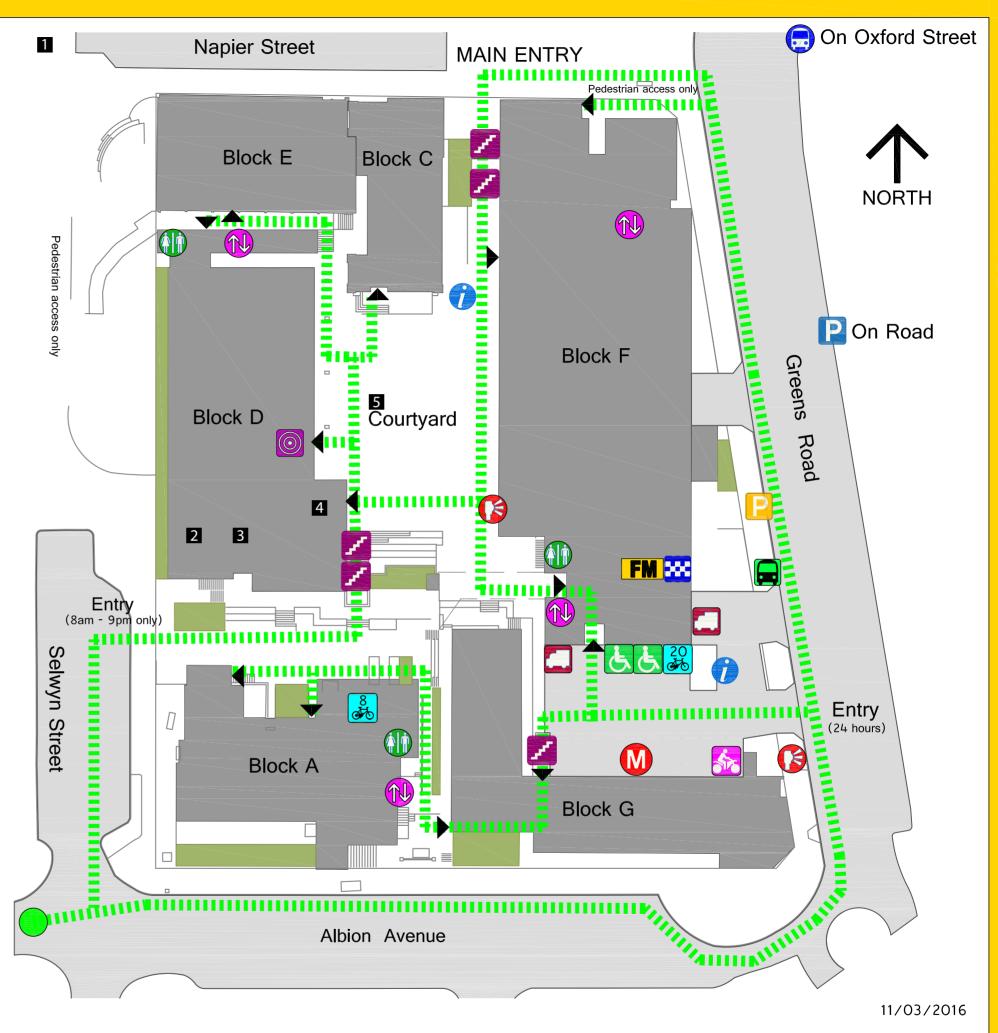

## **Paddington Campus**

| BUILDING CODE |
|---------------|
| CFAA          |
| CFAC          |
| CFAD          |
| CFAE          |
| CFAF          |
| CFAG          |
|               |

| ORGANISATION                    | LOCATION |
|---------------------------------|----------|
| Arc                             | Block D  |
| Black Box                       | Block D  |
| COFASpace Gallery               | Block E  |
| Counselling Service             | Block G  |
| Facilities Management           | Block F  |
| Faculty Office & Administration | Block D  |
| Resource Centre                 | Block D  |
| Student Centre                  | Block D  |
| Tool Room                       | Block F  |
| UNSW Paddington Library         | Block A  |

- Kudos Gallery 6 Napier St
- Arc @ UNSWAD Office D Block – Ground Floor

- Arc MEETING Room D Block – Ground Floor
- Arc Student Lounge
  D Block Ground Floor

UNSWAD Courtyard

FDEO/EM/Snace Management/Information Services/ePlans@11NSW/Can